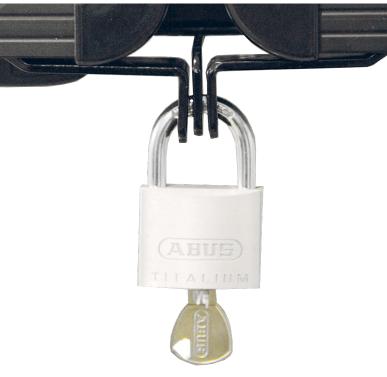

## RODUCT

With this set of 3 metal brackets and wing lock you can lock the optionally available side wings in front of the display so that the display is protected against unauthorized access.

## **FEATURES**

- For use with our height adjustment and mounting systems for displays
- > Accessories for products with two side wings
- Set consisting of 3 brackets and SCHLIESS-VH wing lock

01/16/2025 Page 1/2