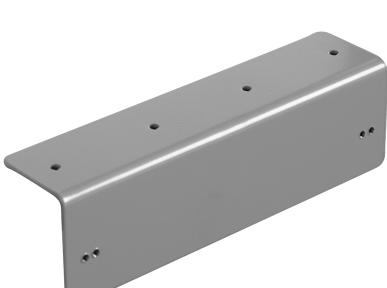

## **PRODUCT**

With this Cloudspeaker mount, you can attach the active speaker system Cloudspeaker on our whiteboard or cloudboard systems. The installation is horizontal.

## **FEATURES**

- > For mounting on whiteboard systems
- > For mounting on cloudboard systems
- > Horizontal assembly of the active speakers

07/16/2024 Page 1/2

Item number SM-HDL