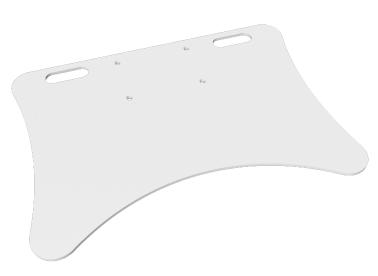

## **PRODUCT**

With the 8 mm PSTSCETA floor plate for display wall mounts, you can either mount our display stands firmly on the floor, in addition to mounting on the wall, to give the system extra support or place the system free-standing in the room.

Recesses or handles in the floor plate facilitate handling. The plate is powder coated in white aluminum.

## **FEATURES**

- > Floor plate for lightweight wall mounting
- > Steel, in a thickness of 8mm
- > Color: RAL 9006 white aluminum
- > Dimensions, W / D: 73 x 53 cm
- > Suitable for heavy displays
- > Maximum load: 150 kg