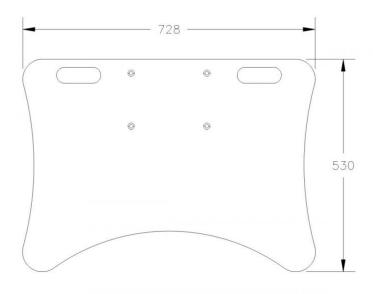

## **FEATURES**

- > Floor plate for lightweight wall mounting
- > Steel, in a thickness of 8mm
- > Color: RAL 9006 white aluminum
- > Dimensions, W / D: 73 x 53 cm
- > Suitable for heavy displays
- > Maximum load: 150 kg

5 years warranty

| Item number            | PSTSCETA                               |                      |
|------------------------|----------------------------------------|----------------------|
| Width / Height / Depth | 730 mm / 8 mm / 530 mm                 | 28.7" / 0.3" / 20.9" |
| Weight                 | 21 kg                                  | 46.3 lbs             |
| Warranty               | 5 years limited warranty               |                      |
| Base color             | RAL 9006 white aluminum                |                      |
| Packages               | Package dimensions WxHxD               | Package weight       |
| PSTSCETA               | 760 x 30 x 570 mm / 29.9 x 1.2 x 22.4" | 21,8 kg / 48.1 lbs   |

**DIMENSIONS** in mm / inch