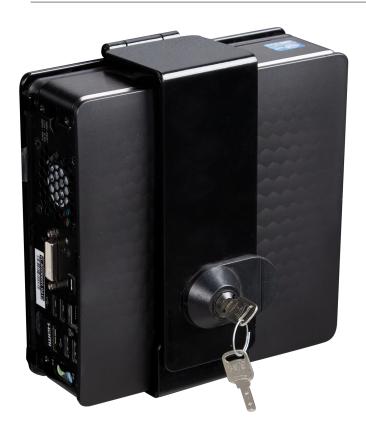

## LOCKABLE MINI PC BRACKET FOR BOARD MOUNTING

FOR USE WITH FUJITSU ESPRIMO Q SERIES, MOUNTING BEHIND THE BOARD

## PRODUCT

With this convenient lockable mount for mini-PCs you effectively secure them against theft. Other PCs and security enclosures on request.

## FEATURES

Projector mount

Bracket for Fujitsu Q510, Q910, Q520, Q920, Q556 und Q956

CONEN is not responsible for printing errors. CONEN reserves the right to change or modify pricing and product specifications with or without prior notification. Illustrations may not be exactly as shown. No parts may be reproduced by any means without prior authorization of CONEN. All rights reserved 2025.