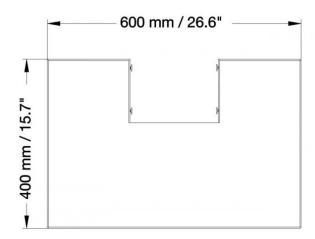

max. load 10 kg / 22 lbs

03/25/2025 Page 1/2

| Item number            | FSH-SM                               |                           |
|------------------------|--------------------------------------|---------------------------|
| Load capacity          | 10 kg                                | 22 lbs                    |
| Width / Height / Depth | 600 mm / 15 mm - 50 mm / 400 mm      | 23.6" / 0.6" - 2" / 15.7" |
| Weight                 | 3,4 kg                               | 7.5 lbs                   |
| Packages               | Package dimensions WxHxD             | Package weight            |
| FSH-SM                 | 610 x 60 x 410 mm / 24 x 2.4 x 16.1" | 3,9 kg / 8.5 lbs          |

DIMENSIONS in mm / inch