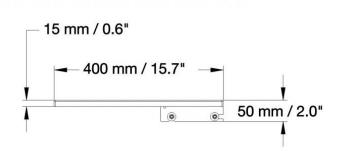

max. load 10 kg / 22 lbs

03/25/2025 Page 1/2

| Item number            | FSH-SM                               |                           |
|------------------------|--------------------------------------|---------------------------|
| Load capacity          | 10 kg                                | 22 lbs                    |
| Width / Height / Depth | 600 mm / 15 mm - 50 mm / 400 mm      | 23.6" / 0.6" - 2" / 15.7" |
| Weight                 | 3,4 kg                               | 7.5 lbs                   |
| Packages               | Package dimensions WxHxD             | Package weight            |
| FSH-SM                 | 610 x 60 x 410 mm / 24 x 2.4 x 16.1" | 3,9 kg / 8.5 lbs          |

DIMENSIONS in mm / inch