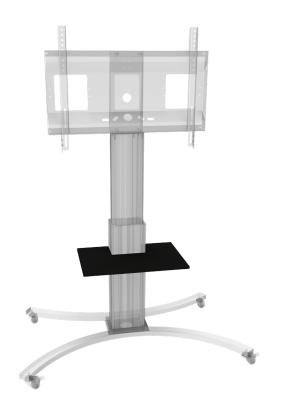

## FRONT SHELF

CONNECTS TO CENTRAL ALUMINUM COLUMN

## **PRODUCT**

Sturdy front shelf can be connected to the central column.

## **FEATURES**

- > Compatible with SCETA and SCEXL series
- > Front shelf connects to the central column
- > Steel 2mm
- > Powder coated in black, RAL 9005
- Assembly material included (4x sliding block with thread, 4x nut with integrated washer)
- > Carries up to 10 kg