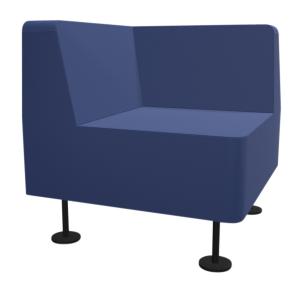

## FREE-STANDING WALL IN CORNER CHAIR

W/H/D: 70X73X70 CM, BLACK METAL FRAME, FABRIC GROUP C1/C2 (STANDARD)

## **PRODUCT**

Our corner armchair offers you optimum adaptation to all rooms thanks to the variety of color options and is also free-standing. The great variety leaves plenty of room design options. The corner chair has three frame variants: MetallicPro, chrome and black (RAL 9005). The feet are fitted with aesthetic little plates. Height-adjustable metal glides are also supplied as standard.

Thanks to the upholstered seat shell, the corner chair also offers plenty of seating comfort.

## **FEATURES**

- > 4-leg metal frame
- > Seat and backrest upholstery
- > Height-adjustable metal glides
- > Optional: felt glides

| Item number            | PM-WI30S                 |                       |
|------------------------|--------------------------|-----------------------|
| Width / Height / Depth | 700 mm / 730 mm / 700 mm | 27.6" / 28.7" / 27.6" |
| Weight                 | 20 kg                    | 44.1 lbs              |