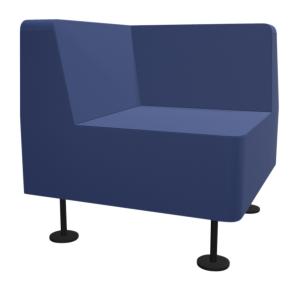

## FREE-STANDING WALL IN CORNER CHAIR

W/H/D: 70X73X70 CM, METAL FRAME METALLICPRO, FABRIC GROUP C1/C2 (STANDARD)

## **PRODUCT**

Our corner armchair offers you optimum adaptation to all rooms thanks to the variety of color options and is also free-standing. The great variety leaves plenty of room design options. The corner chair has three frame variants: MetallicPro, chrome and black (RAL 9005). The feet are fitted with aesthetic little plates. Height-adjustable metal glides are also supplied as standard.

Thanks to the upholstered seat shell, the corner chair also offers plenty of seating comfort.

## **FEATURES**

- > 4-leg metal frame
- > Seat and backrest upholstery
- > Height-adjustable metal glides
- > Optional: felt glides

| Item number            | PM-WI30W                 |                       |
|------------------------|--------------------------|-----------------------|
| Width / Height / Depth | 700 mm / 730 mm / 700 mm | 27.6" / 28.7" / 27.6" |
| Weight                 | 20 kg                    | 44.1 lbs              |