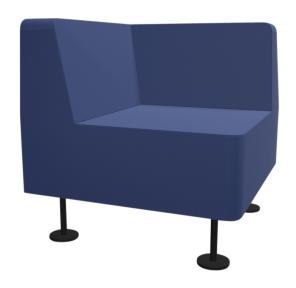

## FREE-STANDING WALL IN CORNER CHAIR

W/H/D: 70X73X70 CM, METAL FRAME CHROME, FABRIC GROUP C3 (FLAME RETARDANT)

## **PRODUCT**

Our corner armchair offers you optimum adaptation to all rooms thanks to the variety of color options and is also free-standing. The great variety leaves plenty of room design options. The corner chair has three frame variants: MetallicPro, chrome and black (RAL 9005). The feet are fitted with aesthetic little plates. Height-adjustable metal glides are also supplied as standard.

Thanks to the upholstered seat shell, the corner chair also offers plenty of seating comfort.

## **FEATURES**

- > 4-leg metal frame
- > Seat and backrest upholstery
- > Height-adjustable metal glides
- > Optional: felt glides

| Item number            | PM-WI30C-C3              |                       |
|------------------------|--------------------------|-----------------------|
| Width / Height / Depth | 700 mm / 730 mm / 700 mm | 27.6" / 28.7" / 27.6" |
| Weight                 | 20 kg                    | 44.1 lbs              |