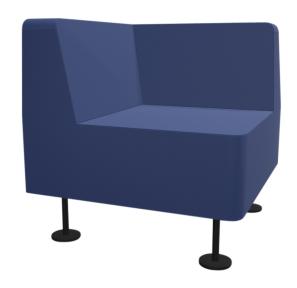

## FREESTANDING WALL IN CORNER CHAIR

W/H/D: 70X73X70 CM, BLACK METAL FRAME, FABRIC GROUP C3 (FLAME RETARDANT)

## **PRODUCT**

Our corner armchair offers you optimum adaptation to all rooms thanks to the variety of color options and is also free-standing. The great variety leaves plenty of room design options. The corner chair has three frame variants: MetallicPro, chrome and black (RAL 9005). The feet are fitted with aesthetic little plates. Height-adjustable metal glides are also supplied as standard.

Thanks to the upholstered seat shell, the corner chair also offers plenty of seating comfort.

## **FEATURES**

- > 4-leg metal frame
- > Seat and backrest upholstery
- > Height-adjustable metal glides
- > Optional: felt glides

| Item number            | PM-WI30S-C3              |                       |
|------------------------|--------------------------|-----------------------|
| Width / Height / Depth | 700 mm / 730 mm / 700 mm | 27.6" / 28.7" / 27.6" |
| Weight                 | 20 kg                    | 44.1 lbs              |