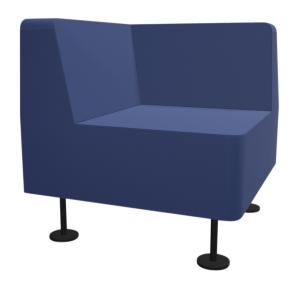

## FREE-STANDING WALL IN CORNER CHAIR

W/H/D: 70X73X70 CM, FRAME COLOR METALLICPRO, FABRIC GROUP C4 (IMITATION LEATHER)

## **PRODUCT**

Our corner armchair offers you optimum adaptation to all rooms thanks to the variety of color options and is also free-standing. The great variety leaves plenty of room design options. The corner chair has three frame variants: MetallicPro, chrome and black (RAL 9005). The feet are fitted with aesthetic little plates. Height-adjustable metal glides are also supplied as standard.

Thanks to the upholstered seat shell, the corner chair also offers plenty of seating comfort.

## **FEATURES**

- > 4-leg metal frame
- > Seat and backrest upholstery
- > Height-adjustable metal glides
- > Optional: felt glides

| Item number            | PM-WI30W-L               |                       |
|------------------------|--------------------------|-----------------------|
| Width / Height / Depth | 700 mm / 730 mm / 700 mm | 27.6" / 28.7" / 27.6" |
| Weight                 | 20 kg                    | 44.1 lbs              |