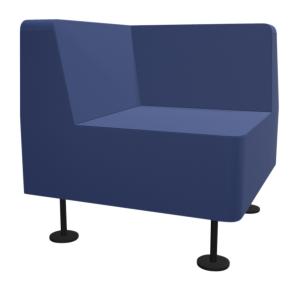

## FREE-STANDING WALL IN CORNER CHAIR

W/H/D: 70X73X70 CM, FRAME COLOR CHROME, FABRIC GROUP C4 (IMITATION LEATHER)

## **PRODUCT**

Our corner armchair offers you optimum adaptation to all rooms thanks to the variety of color options and is also free-standing. The great variety leaves plenty of room design options. The corner chair has three frame variants: MetallicPro, chrome and black (RAL 9005). The feet are fitted with aesthetic little plates. Height-adjustable metal glides are also supplied as standard.

Thanks to the upholstered seat shell, the corner chair also offers plenty of seating comfort.

## **FEATURES**

- > 4-leg metal frame
- > Seat and backrest upholstery
- > Height-adjustable metal glides
- > Optional: felt glides

| Item number            | PM-WI30C-L               |                       |
|------------------------|--------------------------|-----------------------|
| Width / Height / Depth | 700 mm / 730 mm / 700 mm | 27.6" / 28.7" / 27.6" |
| Weight                 | 20 kg                    | 44.1 lbs              |