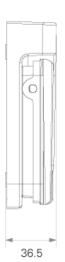

## **FEATURES**

- > Simple and quick control by foot
- > Colour: grey

| ltem number            | REM-FOOT                |                    |
|------------------------|-------------------------|--------------------|
| Width / Height / Depth | 195 mm / 37 mm / 135 mm | 7.7" / 1.4" / 5.3" |
| Weight                 | 0,7 kg                  | 1.5 lbs            |

DIMENSIONS in mm / inch