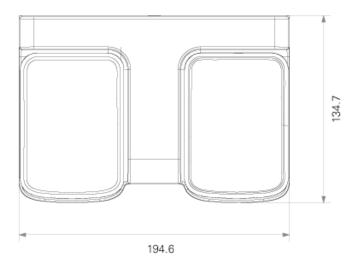

## **FEATURES**

- > Simple and quick control by foot
- > Colour: grey

| ltem number            | REM-FOOT                |                    |
|------------------------|-------------------------|--------------------|
| Width / Height / Depth | 195 mm / 37 mm / 135 mm | 7.7" / 1.4" / 5.3" |
| Weight                 | 0,7 kg                  | 1.5 lbs            |

DIMENSIONS in mm / inch