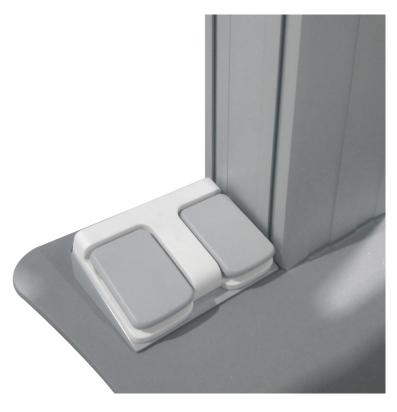

## FOOT REMOTE CONTROL WITH 2 SHIFTERS IN GREY

TO OPERATE THE ELECTRICAL HEIGHT ADJUSTMENT OF THE PYLON COLUMN

## **PRODUCT**

All electrically height-adjustable and tiltable display mounts are supplied with a cable control panel. This footswitch extends this functionality. The switch is equipped with 2 buttons and controls the electrical height adjustment of the display mount. The column can be driven up and down.

The operability by foot switch can not be retrofitted!

## **FEATURES**

- > Simple and quick control by foot
- > Colour: grey

| ltem number            | REM-FOOT                |                    |
|------------------------|-------------------------|--------------------|
| Width / Height / Depth | 195 mm / 37 mm / 135 mm | 7.7" / 1.4" / 5.3" |
| Weight                 | 0,7 kg                  | 1.5 lbs            |