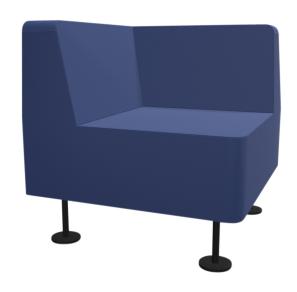

## FREE-STANDING WALL IN CORNER CHAIR

W/H/D: 70X73X70 CM

## **PRODUCT**

Our corner armchair offers you optimum adaptation to all rooms thanks to the variety of color options and is also free-standing. The great variety leaves plenty of room design options. The corner chair has three frame variants: MetallicPro, chrome and black (RAL 9005). The feet are fitted with aesthetic little plates. Height-adjustable metal glides are also supplied as standard.

Thanks to the upholstered seat shell, the corner chair also offers plenty of seating comfort.

## **FEATURES**

- > 4-leg metal frame
- > Seat and backrest upholstery
- > Height-adjustable metal glides
- > Optional: felt glides

| Width / Height / Depth | 700 mm / 730 mm / 700 mm | 27.6" / 28.7" / 27.6" |
|------------------------|--------------------------|-----------------------|
| Weight                 | 20 kg                    | 44.1 lbs              |