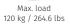

## **PRODUCT**

Model "DCS" - Electrically height-adjustable stand for interactive displays, for floor/wall mounting.

The electric lift system is designed for displays with a size of up to 86" and a load capacity of max. 120 kg. The height is infinitely adjustable using a hand switch. The two double telescopic pylon columns, which have a stroke of 1,000 mm, make the system extremely versatile.

## **FEATURES**

- > VESA mount up to max. VESA 800 x 600
- > Travel speed: 70 mm/sec.
- > Stroke: 100 cm
- Load capacity: 120 kg
- > incl. anti-collision protection
- > Center of display approx. 1,200- 2,220 mm
- Mounting plate incl. VESA 75/100 for mounting a mini PC, power strip etc.
- Quick and easy display mounting thanks to suspension rails with quick-release fastener
- Floor/wall mounting

adjustable

| Item number                     | DCS-W100                            |                              |
|---------------------------------|-------------------------------------|------------------------------|
| Vesa horizontal / Vesa vertical | 200 mm - 800 mm / 200 mm - 600 mm   |                              |
| Frame for all                   | 86" max.                            |                              |
| Center to floor distance        | 1200 mm - 2200 mm                   | 47.2" - 86.6"                |
| Load capacity                   | 120 kg                              | 264.6 lbs                    |
| Width / Height / Depth          | 900 mm / 1520 mm - 2520 mm / 150 mm | 35.4" / 59.8" - 99.2" / 5.9" |
| Weight                          | 45 kg                               | 99.2 lbs                     |
| Warranty                        | 5 years limited warranty            |                              |