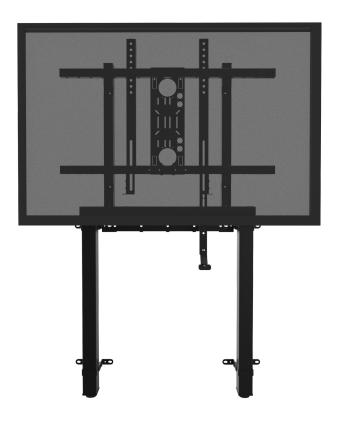

## **PRODUCT**

Model "DCS" - Electrically height-adjustable stand for interactive displays, for floor/wall mounting.

The electric lift system is designed for displays with a size of up to 86" and a load capacity of max. 120 kg. The height is infinitely adjustable using a hand switch. The two double telescopic pylon columns, which have a stroke of 1,000 mm, make the system extremely versatile.

The system is designed for floor-wall mounting so that it can also be installed on lightweight walls. The wall mounting brackets are included in the scope of delivery.

The system comes with a mounting plate as standard to accommodate a mini PC (VESA 75 and VESA 100) and a power strip. The option of connecting additional accessories such as a camera and keyboard shelf, as well as whiteboard side panels, help to increase user-friendliness and improve the range of applications in the training area.

## **FEATURES**

- > VESA mount up to max. VESA 800 x 600
- > Travel speed: 70 mm/sec.
- > Stroke: 100 cm
- Load capacity: 120 kg
- > incl. anti-collision protection
- > Center of display approx. 1,200- 2,220 mm
- Mounting plate incl. VESA 75/100 for mounting a mini PC, power strip etc.
- Quick and easy display mounting thanks to suspension rails with quick-release fastener
- Floor/wall mounting