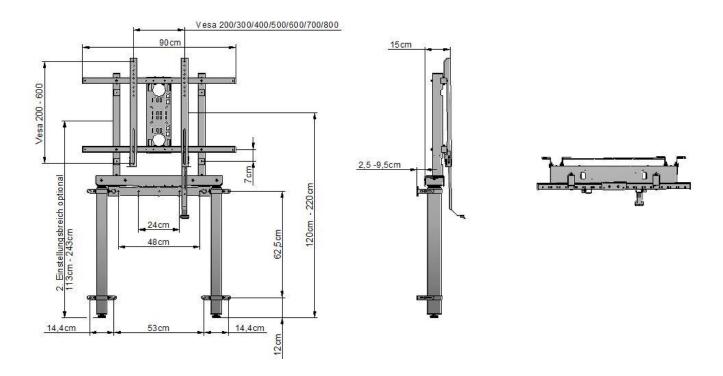

DIMENSIONS in mm / inch

## **FEATURES**

- > VESA mount up to max. VESA 800 x 600
- > Travel speed: 70 mm/sec.
- > Stroke: 100 cm
- Load capacity: 120 kg
- > incl. anti-collision protection
- > Center of display approx. 1,200- 2,220 mm
- Mounting plate incl. VESA 75/100 for mounting a mini PC, power strip etc.
- Quick and easy display mounting thanks to suspension rails with quick-release fastener
- Floor/wall mounting

adjustable

| Item number                     | DCS-W100                            |                              |
|---------------------------------|-------------------------------------|------------------------------|
| Vesa horizontal / Vesa vertical | 200 mm - 800 mm / 200 mm - 600 mm   |                              |
| Frame for all                   | 86" max.                            |                              |
| Center to floor distance        | 1200 mm - 2200 mm                   | 47.2" - 86.6"                |
| Load capacity                   | 120 kg                              | 264.6 lbs                    |
| Width / Height / Depth          | 900 mm / 1520 mm - 2520 mm / 150 mm | 35.4" / 59.8" - 99.2" / 5.9" |
| Weight                          | 45 kg                               | 99.2 lbs                     |
| Warranty                        | 5 years limited warranty            |                              |