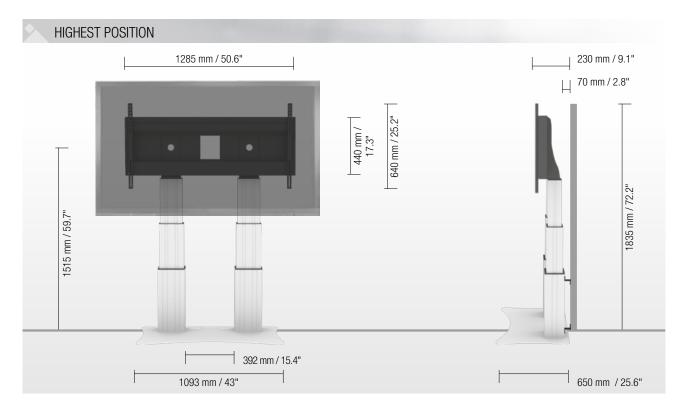

#### PRRODUCT FEATURES

- 2 electrical height adjustable columns, natural anodized
- 700 mm / 27.6" height adjustment
- ◆ XL-floor plate made of 8 mm / 0.3" strong steel, powder-coated, RAL 9006 white aluminum
- ◆ XL-display mount for use with 70" 120" display
- ◆ VESA 300 x 200 up to 1200 x 600
- Maximum load approximately 250 kg / 551.2 lbs
- Incl. wall brackets (70 mm / 2.8")

# DETAIL VIEWS Pull & release locking brackets for easier mounting of display XL-floor plate Wired remote control

| PACKING UNITS |                                                                                                 |                                            |                          |                            |
|---------------|-------------------------------------------------------------------------------------------------|--------------------------------------------|--------------------------|----------------------------|
| Item no.      | Description                                                                                     | Packing dimensions (mm / ")                | Net weight<br>(kg / lbs) | Gross weight<br>(kg / lbs) |
| CCE3535WD     | 2 x electrical height adjustable column, 2 x 350 mm / 13.8" height adjustment, $L=585$ mm / 23" | 2 x<br>760 x 270 x 220 / 29.9 x 10.6 x 8.7 | 2 x<br>21,2 / 46.7       | 2 x<br>24 / 52.9           |
| AFSCETAND     | XL-display mount                                                                                | 1295 x 160 x 450 / 51 x 6.3 x 17.1         | 15 / 33.1                | 18 / 39.7                  |
| PSTSCETAD     | XL-floor plate                                                                                  | 30 x 750 x 800 / 1.2 x 29.5 x 31.5         | 30 / 1.2                 | 32 / 1.3                   |
| Total weight  |                                                                                                 |                                            | 87,4 / 192.7             | 98 / 216.1                 |