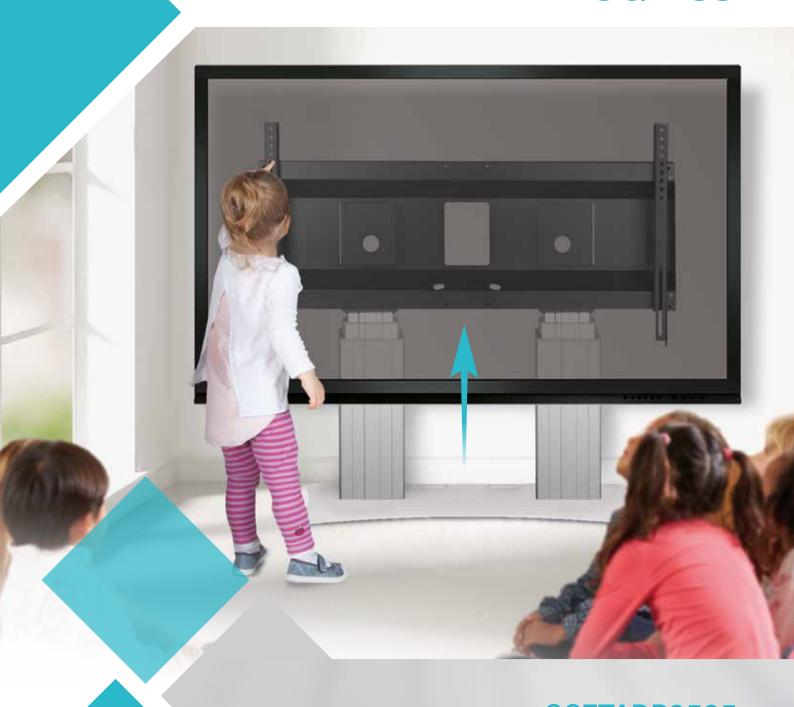

#### PRRODUCT FEATURES

- 2 electrical height adjustable columns, natural anodized
- 700 mm / 27.6" height adjustment
- ◆ XL-floor plate made of 8 mm / 0.3" strong steel, powder-coated, RAL 9006 white aluminum
- ◆ XL-display mount for use with 70" 120" display
- ◆ VESA 300 x 200 up to 1200 x 600
- Maximum load approximately 250 kg / 551.2 lbs
- Incl. wall brackets (70 mm / 2.8")

# DETAIL VIEWS Pull & release locking brackets for easier mounting of display XL-floor plate Wired remote control

| PACKING UNITS |                                                                                                 |                                            |                          |                            |
|---------------|-------------------------------------------------------------------------------------------------|--------------------------------------------|--------------------------|----------------------------|
| Item no.      | Description                                                                                     | Packing dimensions (mm / ")                | Net weight<br>(kg / lbs) | Gross weight<br>(kg / lbs) |
| CCE3535WD     | 2 x electrical height adjustable column, 2 x 350 mm / 13.8" height adjustment, $L=585$ mm / 23" | 2 x<br>760 x 270 x 220 / 29.9 x 10.6 x 8.7 | 2 x<br>21,2 / 46.7       | 2 x<br>24 / 52.9           |
| AFSCETAND     | XL-display mount                                                                                | 1295 x 160 x 450 / 51 x 6.3 x 17.1         | 15 / 33.1                | 18 / 39.7                  |
| PSTSCETAD     | XL-floor plate                                                                                  | 30 x 750 x 800 / 1.2 x 29.5 x 31.5         | 30 / 1.2                 | 32 / 1.3                   |
| Total weight  |                                                                                                 |                                            | 87,4 / 192.7             | 98 / 216.1                 |