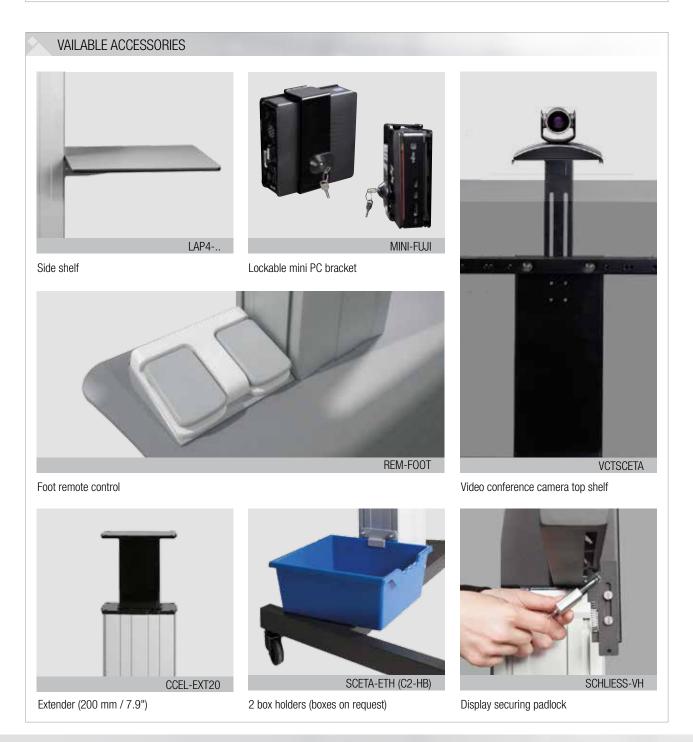

# DETAIL VIEWS Pull & release locking brackets for easier mounting of display XL-floor plate Wired remote control

| PACKING UNITS |                                                                                                 |                                            |                          |                            |
|---------------|-------------------------------------------------------------------------------------------------|--------------------------------------------|--------------------------|----------------------------|
| Item no.      | Description                                                                                     | Packing dimensions (mm / ")                | Net weight<br>(kg / lbs) | Gross weight<br>(kg / lbs) |
| CCE3535WD     | 2 x electrical height adjustable column, 2 x 350 mm / 13.8" height adjustment, $L=585$ mm / 23" | 2 x<br>760 x 270 x 220 / 29.9 x 10.6 x 8.7 | 2 x<br>21,2 / 46.7       | 2 x<br>24 / 52.9           |
| AFSCETAND     | XL-display mount                                                                                | 1295 x 160 x 450 / 51 x 6.3 x 17.1         | 15 / 33.1                | 18 / 39.7                  |
| PSTSCETAD     | XL-floor plate                                                                                  | 30 x 750 x 800 / 1.2 x 29.5 x 31.5         | 30 / 1.2                 | 32 / 1.3                   |
| Total weight  |                                                                                                 |                                            | 87,4 / 192.7             | 98 / 216.1                 |