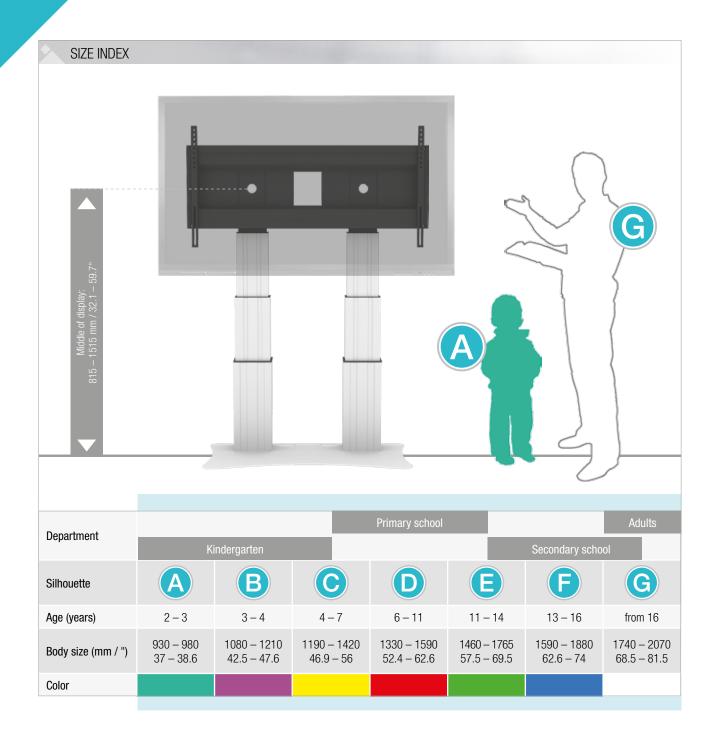

#### PRRODUCT FEATURES

- 2 electrical height adjustable columns, natural anodized
- 700 mm / 27.6" height adjustment
- ◆ XL-floor plate made of 8 mm / 0.3" strong steel, powder-coated, RAL 9006 white aluminum
- ◆ XL-display mount for use with 70" 120" display
- ◆ VESA 300 x 200 up to 1200 x 600
- Maximum load approximately 250 kg / 551.2 lbs
- Incl. wall brackets (70 mm / 2.8")