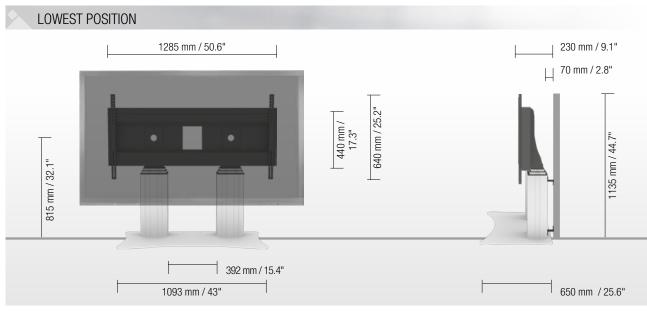

#### PRRODUCT FEATURES

- 2 electrical height adjustable columns, natural anodized
- 700 mm / 27.6" height adjustment
- ◆ XL-floor plate made of 8 mm / 0.3" strong steel, powder-coated, RAL 9006 white aluminum
- ◆ XL-display mount for use with 70" 120" display
- ◆ VESA 300 x 200 up to 1200 x 600
- Maximum load approximately 250 kg / 551.2 lbs
- Incl. wall brackets (70 mm / 2.8")

# DETAIL VIEWS Pull & release locking brackets for easier mounting of display XL-floor plate Wired remote control

| PACKING UNITS |                                                                                                 |                                            |                          |                            |
|---------------|-------------------------------------------------------------------------------------------------|--------------------------------------------|--------------------------|----------------------------|
| Item no.      | Description                                                                                     | Packing dimensions (mm / ")                | Net weight<br>(kg / lbs) | Gross weight<br>(kg / lbs) |
| CCE3535WD     | 2 x electrical height adjustable column, 2 x 350 mm / 13.8" height adjustment, $L=585$ mm / 23" | 2 x<br>760 x 270 x 220 / 29.9 x 10.6 x 8.7 | 2 x<br>21,2 / 46.7       | 2 x<br>24 / 52.9           |
| AFSCETAND     | XL-display mount                                                                                | 1295 x 160 x 450 / 51 x 6.3 x 17.1         | 15 / 33.1                | 18 / 39.7                  |
| PSTSCETAD     | XL-floor plate                                                                                  | 30 x 750 x 800 / 1.2 x 29.5 x 31.5         | 30 / 1.2                 | 32 / 1.3                   |
| Total weight  |                                                                                                 |                                            | 87,4 / 192.7             | 98 / 216.1                 |