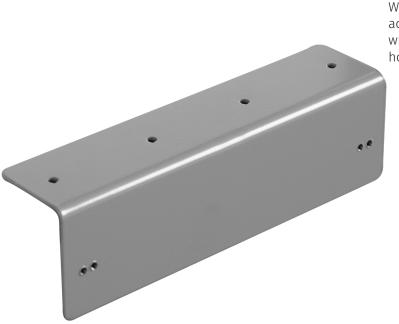

## CLOUDSPEAKER HOLDER

FOR HORIZONTAL ASSEMBLY ABOVE WHITEBOARD OR CLOUDBOARD SYSTEMS

## PRODUCT

With this Cloudspeaker mount, you can attach the active speaker system Cloudspeaker on our whiteboard or cloudboard systems. The installation is horizontal.

## FEATURES

- > For mounting on whiteboard systems
- > For mounting on cloudboard systems
- > Horizontal assembly of the active speakers

07/16/2024 Page 1/2

CONEN is not responsible for printing errors. CONEN reserves the right to change or modify pricing and product specifications with or without prior notification. Illustrations may not be exactly as shown. No parts may be reproduced by any means without prior authorization of CONEN. All rights reserved 2025.