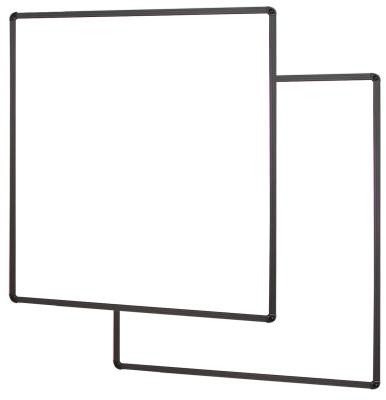

## TWO WHITEBOARD SIDE WINGS

FOR MOUNTING ON THE DISPLAY

## **PRODUCT**

Our side wings are writable on both sides with whiteboard markers, dry wipeable and magnetic. The side wings are delivered including hinges and top and bottom bar for stable connection of the wings with the frame.

## **FEATURES**

- > Dry erase and magnetic
- Includes brackets to attach wings to display mount

03/05/2025 Page 1/2

Item number SWBW-.