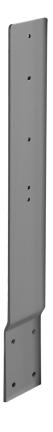

## **PRODUCT**

With this Cloudspeaker mount, you can attach the active speaker system Cloudspeaker on our whiteboard or cloudboard systems. The installation is vertical.

## **FEATURES**

- > For mounting on whiteboard systems
- > For mounting on cloudboard systems
- > Vertical assembly of the active speakers

/B mount

| Item number | SM-HDT |         |
|-------------|--------|---------|
| Weight      | 0,7 kg | 1.5 lbs |