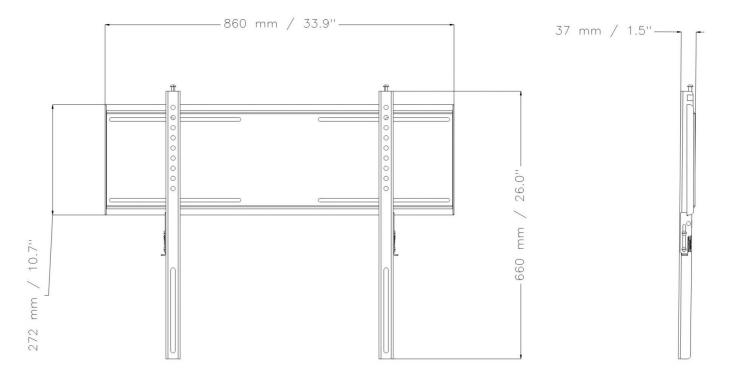

Display mount

150 kg / 330.7 lbs

800 x 600

| Item number                     | WM-FRAME                             |                      |
|---------------------------------|--------------------------------------|----------------------|
| Vesa horizontal / Vesa vertical | 200 mm - 800 mm / 200 mm - 600 mm    |                      |
| Frame for all                   | 55" - 100"                           |                      |
| Load capacity                   | 150 kg                               | 330.7 lbs            |
| Width / Height / Depth          | 860 mm / 272 mm / 37 mm              | 33.9" / 10.7" / 1.5" |
| Weight                          | 7 kg                                 | 15.4 lbs             |
| Warranty                        | 5 years limited warranty             |                      |
| Packages                        | Package dimensions WxHxD             | Package weight       |
| WM-FRAME                        | 880 x 310 x 50 mm / 34.6 x 12.2 x 2" | 7,7 kg / 17 lbs      |

**DIMENSIONS** in mm / inch