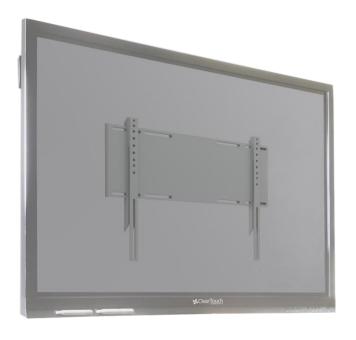

## **PRODUCT**

The particularly solid TV & monitor wall mount WM-Frame, part of our popular Conen Mounts range, allows the installation of a TV or monitor on solid masonry walls. Two mounting rails, are mounted on the touchscreen display and then hooked into the base plate, which is mounted on the wall, using an easy to use snap lock. Following installation, horizontal alignment of the screen can easily be achieved by adjusting screws. The WM-Frame enables locking the display with a padlock.

## **FEATURES**

- > TV & Monitor wall mount for holding all 42 -100 "displays with a maximum VESA 800 x 600
- > For touch screen displays larger than VESA 800 x 600, a larger version is available on request
- > Quick release securing clips for easy on and off of the screen