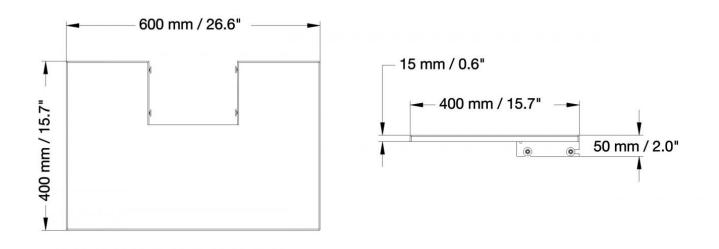

| Item number            | FSH-SM                                 |                           |
|------------------------|----------------------------------------|---------------------------|
| Load capacity          | 10 kg                                  | 22 lbs                    |
| Width / Height / Depth | 600 mm / 15 mm - 50 mm / 400 mm        | 23.6" / 0.6" - 2" / 15.7" |
| Weight                 | 3,4 kg                                 | 7.5 lbs                   |
| Packages               | Package dimensions WxHxD               | Package weight            |
| FSH-SM                 | 530 x 60 x 430 mm / 20.9 x 2.4 x 16.9" | 3,9 kg / 8.5 lbs          |

DIMENSIONS

in mm / inch

MANUFACTURER:

CONEN Produkte GmbH Conenstr. 4 54497 Morbach-Gonzerath

Germany

Fax: +49 (0) 6533 75-600 E-Mail: info@conenmounts.com

Phone:

www.conenmounts.com