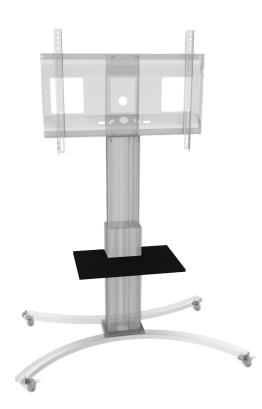

## FRONT SHELF

CONNECTS TO CENTRAL ALUMINUM COLUMN

## PRODUCT

Sturdy front shelf can be connected to the central column.

## FEATURES

- > Compatible with SCETA and SCEXL series
- > Front shelf connects to the central column
- > Steel 2mm
- > Powder coated in black, RAL 9005
- > Assembly material included (4x sliding block with thread, 4x nut with integrated washer)
- > Carries up to 10 kg