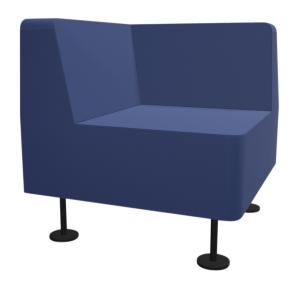

## FREE-STANDING WALL IN CORNER CHAIR

W/H/D: 70X73X70 CM, METAL FRAME METALLICPRO, FABRIC GROUP C1/C2 (STANDARD)

## **PRODUCT**

Our corner armchair offers you optimum adaptation to all rooms thanks to the variety of color options and is also free-standing. The great variety leaves plenty of room design options. The corner chair has three frame variants: MetallicPro, chrome and black (RAL 9005). The feet are fitted with aesthetic little plates. Height-adjustable metal glides are also supplied as standard.

Thanks to the upholstered seat shell, the corner chair also offers plenty of seating comfort.

## **FEATURES**

- > 4-leg metal frame
- > Seat and backrest upholstery
- > Height-adjustable metal glides
- > Optional: felt glides

| Item number            | PM-WI30W                 |                       |
|------------------------|--------------------------|-----------------------|
| Width / Height / Depth | 700 mm / 730 mm / 700 mm | 27.6" / 28.7" / 27.6" |
| Weight                 | 20 kg                    | 44.1 lbs              |