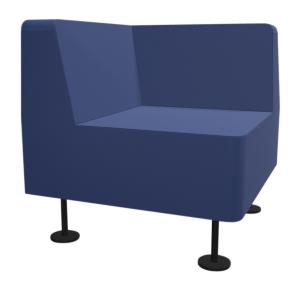

## FREE-STANDING WALL IN CORNER CHAIR

W/H/D: 70X73X70 CM, FRAME COLOR METALLICPRO, FABRIC GROUP C3 (FLAME RETARDANT)

## **PRODUCT**

Our corner armchair offers you optimum adaptation to all rooms thanks to the variety of color options and is also free-standing. The great variety leaves plenty of room design options. The corner chair has three frame variants: MetallicPro, chrome and black (RAL 9005). The feet are fitted with aesthetic little plates. Height-adjustable metal glides are also supplied as standard.

Thanks to the upholstered seat shell, the corner chair also offers plenty of seating comfort.

## **FEATURES**

- > 4-leg metal frame
- > Seat and backrest upholstery
- > Height-adjustable metal glides
- > Optional: felt glides

| Item number            | PM-WI30W-C3              |                       |
|------------------------|--------------------------|-----------------------|
| Width / Height / Depth | 700 mm / 730 mm / 700 mm | 27.6" / 28.7" / 27.6" |
| Weight                 | 20 kg                    | 44.1 lbs              |