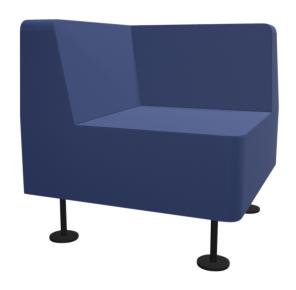

## FREE-STANDING WALL IN CORNER CHAIR

W/H/D: 70X73X70 CM, FRAME COLOR BLACK, FABRIC GROUP C4 (IMITATION LEATHER)

## **PRODUCT**

Our corner armchair offers you optimum adaptation to all rooms thanks to the variety of color options and is also free-standing. The great variety leaves plenty of room design options. The corner chair has three frame variants: MetallicPro, chrome and black (RAL 9005). The feet are fitted with aesthetic little plates. Height-adjustable metal glides are also supplied as standard.

Thanks to the upholstered seat shell, the corner chair also offers plenty of seating comfort.

## **FEATURES**

- > 4-leg metal frame
- > Seat and backrest upholstery
- > Height-adjustable metal glides
- > Optional: felt glides

| Item number            | PM-WI30S-L               |                       |
|------------------------|--------------------------|-----------------------|
| Width / Height / Depth | 700 mm / 730 mm / 700 mm | 27.6" / 28.7" / 27.6" |
| Weight                 | 20 kg                    | 44.1 lbs              |