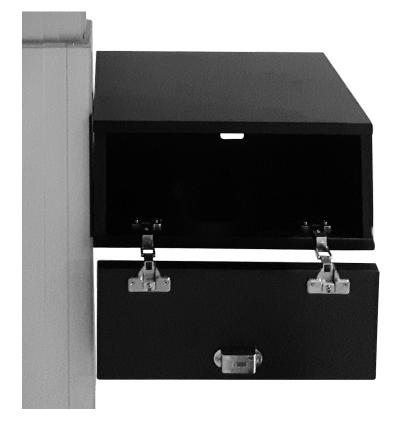

## **PRODUCT**

You can easily attach this lockable laptop or notebook cabinet to the pylon column in just a few easy steps. Protect your laptop against unauthorized access and theft.

## **FEATURES**

- > Outer dimensions, W/H/D 45,0 x 20,0 x 34,5 cm
- > Inner dimensions, W/H/D 40,8 x 16,3 x 31,0 cm
- 2 brackets to mount at side of aluminum pylons included
- > Lockable front flap, cable grommet at rear side
- > 2 finishes available (black and grey)