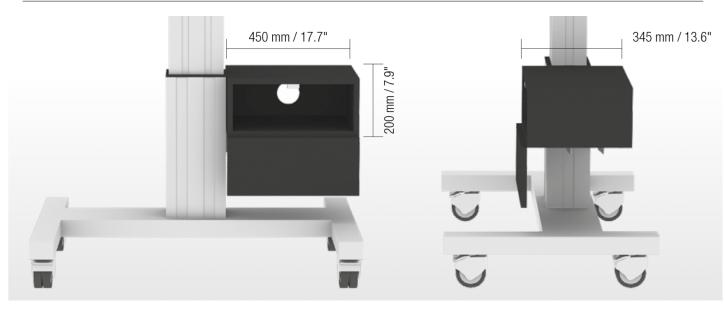

02/19/2025 Page 1/2

| Item number            | LAP-CAB                                |                      |
|------------------------|----------------------------------------|----------------------|
| Width / Height / Depth | 450 mm / 200 mm / 345 mm               | 17.7" / 7.9" / 13.6" |
| Weight                 | 9 kg                                   | 19.8 lbs             |
| Packages               | Package dimensions WxHxD               | Package weight       |
| LAP-CAB                | 450 x 20 x 350 mm / 17.7 x 0.8 x 13.8" | 10 kg / 22 lbs       |

DIMENSIONS in mm / inch