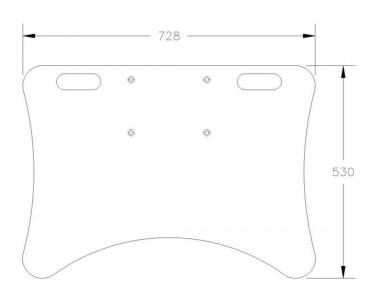

## **FEATURES**

- > Floor plate for lightweight wall mounting
- > Steel, in a thickness of 8mm
- > Color: RAL 9005 deep black
- > Dimensions, W / D: 73 x 53 cm
- > Suitable for heavy displays
- > Maximum load: 150 kg

| Item number            | PSTSCETAB                              |                      |
|------------------------|----------------------------------------|----------------------|
| Width / Height / Depth | 730 mm / 8 mm / 530 mm                 | 28.7" / 0.3" / 20.9" |
| Weight                 | 21 kg                                  | 46.3 lbs             |
| Base color             | RAL 9005 deep black                    |                      |
| Packages               | Package dimensions WxHxD               | Package weight       |
| PSTSCETAB              | 760 x 30 x 570 mm / 29.9 x 1.2 x 22.4" | 21,8 kg / 48.1 lbs   |

DIMENSIONS in mm / inch