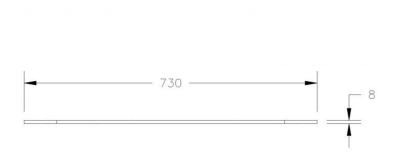

| Item number            | PSTSCETAB                              |                      |
|------------------------|----------------------------------------|----------------------|
| Width / Height / Depth | 730 mm / 8 mm / 530 mm                 | 28.7" / 0.3" / 20.9" |
| Weight                 | 21 kg                                  | 46.3 lbs             |
| Base color             | RAL 9005 deep black                    |                      |
| Packages               | Package dimensions WxHxD               | Package weight       |
| PSTSCETAB              | 760 x 30 x 570 mm / 29.9 x 1.2 x 22.4" | 21,8 kg / 48.1 lbs   |

DIMENSIONS in mm / inch