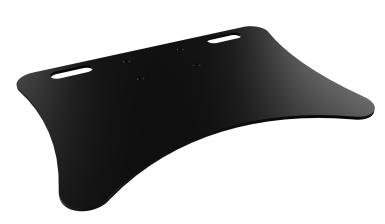

## FLOOR PLATE FOR DISPLAY MOUNTS

BLACK

## **PRODUCT**

With the 8 mm PSTSCETAB floor plate for display wall mounts, you can either mount our display stands firmly on the floor, in addition to mounting on the wall, to give the system extra support or place the system free-standing in the room.

Recesses or handles in the floor plate facilitate handling. The plate is powder coated in black

## **FEATURES**

- > Floor plate for lightweight wall mounting
- > Steel, in a thickness of 8mm
- > Color: RAL 9005 deep black
- > Dimensions, W / D: 73 x 53 cm
- > Suitable for heavy displays
- > Maximum load: 150 kg