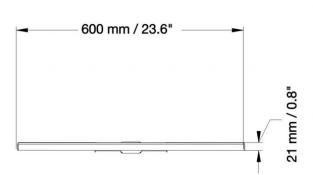

10 kg / 22 lbs

03/25/2025 Page 1/2

| Item number            | FSH-SMLI                               |                      |
|------------------------|----------------------------------------|----------------------|
| Load capacity          | 10 kg                                  | 22 lbs               |
| Width / Height / Depth | 600 mm / 21 mm / 400 mm                | 23.6" / 0.8" / 15.7" |
| Weight                 | 3,8 kg                                 | 8.4 lbs              |
| Packages               | Package dimensions WxHxD               | Package weight       |
| FSH-SMLI               | 630 x 40 x 430 mm / 24.8 x 1.6 x 16.9" | 4,3 kg / 9.5 lbs     |

DIMENSIONS in mm / inch