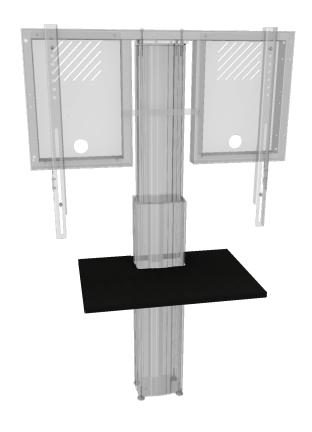

## FRONT SHELF FOR LIGHT SYSTEM

CONNECTS TO CENTRAL ALUMINUM COLUMN

## **PRODUCT**

Sturdy front shelf can be connected to the central column.

## **FEATURES**

- > Compatible with LIGHT (RLI... and CCELWAF)
- > Front shelf connects to the central column
- > Steel 2mm
- > Powder coated in black, RAL 9005
- > Assembly material included
- > Carries up to 10 kg