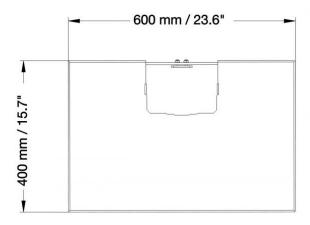

10 kg / 22 lbs

03/25/2025 Page 1/2

| Item number            | FSH-SMLI                               |                      |
|------------------------|----------------------------------------|----------------------|
| Load capacity          | 10 kg                                  | 22 lbs               |
| Width / Height / Depth | 600 mm / 21 mm / 400 mm                | 23.6" / 0.8" / 15.7" |
| Weight                 | 3,8 kg                                 | 8.4 lbs              |
| Packages               | Package dimensions WxHxD               | Package weight       |
| FSH-SMLI               | 630 x 40 x 430 mm / 24.8 x 1.6 x 16.9" | 4,3 kg / 9.5 lbs     |

DIMENSIONS in mm / inch